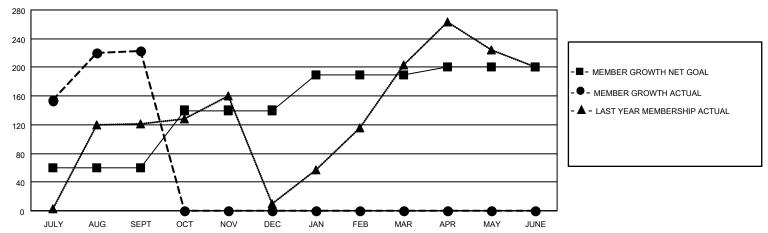

## GOALS AND ACTUAL MEMBERS CUMULATIVE

| DROPPED CLUBS: 0 |    | 51 CLUBS OF 109 ADDED 1 OR<br>MORE NEW MEMBERS | GENDER DISTRIBUTION                   |                |  |
|------------------|----|------------------------------------------------|---------------------------------------|----------------|--|
|                  |    | WORE NEW WEINDERS                              | MALE 2,554 (59.33%                    |                |  |
|                  |    |                                                | FEMALE                                | 1,751 (40.67%) |  |
| DROPPED MEMBERS  |    |                                                | NON BINARY                            | 0 (0.00%)      |  |
|                  |    |                                                | PREFER NOT TO ANSWER                  | 0 (0.00%)      |  |
| DECEASED         | 0  |                                                |                                       | ,              |  |
| CLUB CANCELLED   | 0  | CLICK HERE FOR CUMULATIVE                      | TOTAL FAMILY UNIT MEMBERS 3,187       |                |  |
| OTHER            | 68 | MEMBERSHIP DATA                                |                                       |                |  |
| TOTAL            | 68 |                                                | FAMILY MEMBERS PAYING HALF DUES 1,759 |                |  |
|                  |    |                                                |                                       |                |  |

## MONTHLY MEMBERSHIP PROGRESS REPORT

LOCATION INDIA District 3234H1 Results as of: 9/30/2022

| Clubs                 |               |           |               | Members               |                       |                         |                                                    |
|-----------------------|---------------|-----------|---------------|-----------------------|-----------------------|-------------------------|----------------------------------------------------|
| RESULTS FOR 2022-2023 |               |           |               | RESULTS FOR 2022-2023 |                       |                         |                                                    |
| QUARTER               | NEW CLUB GOAL | NEW CLUBS | DROPPED CLUBS | QUARTER MEMB          | ER GROWTH NET<br>GOAL | MEMBER GROWTH<br>ACTUAL | DROPPED<br>MEMBERS ACTUAL<br>(including transfers) |
| JULY/AUG/SEPT         | 2             | 2         | 0             | JULY/AUG/SEPT         | 60                    | 307                     | 68                                                 |
| OCT/NOV/DEC           | 1             | 0         | 0             | OCT/NOV/DEC           | 80                    | 0                       | 0                                                  |
| JAN/FEB/MAR           | 1             | 0         | 0             | JAN/FEB/MAR           | 50                    | 0                       | 0                                                  |
| APR/MAY/JUNE          | 1             | 0         | 0             | APR/MAY/JUNE          | 10                    | 0                       | 0                                                  |