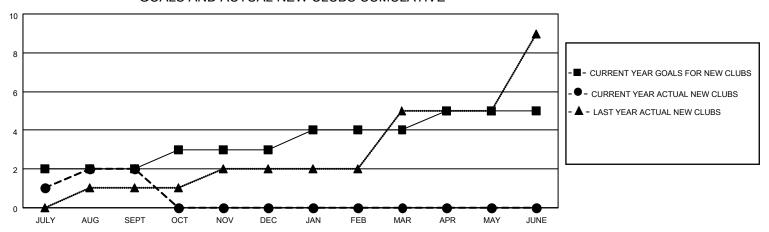

## GOALS AND ACTUAL NEW CLUBS CUMULATIVE

## MONTHLY MEMBERSHIP PROGRESS REPORT

LOCATION INDIA District 3234H1 Results as of: 9/30/2022

| Clubs                 |               |           |               | Members               |                       |                         |                                                    |
|-----------------------|---------------|-----------|---------------|-----------------------|-----------------------|-------------------------|----------------------------------------------------|
| RESULTS FOR 2022-2023 |               |           |               | RESULTS FOR 2022-2023 |                       |                         |                                                    |
| QUARTER               | NEW CLUB GOAL | NEW CLUBS | DROPPED CLUBS | QUARTER MEMB          | ER GROWTH NET<br>GOAL | MEMBER GROWTH<br>ACTUAL | DROPPED<br>MEMBERS ACTUAL<br>(including transfers) |
| JULY/AUG/SEPT         | 2             | 2         | 0             | JULY/AUG/SEPT         | 60                    | 307                     | 68                                                 |
| OCT/NOV/DEC           | 1             | 0         | 0             | OCT/NOV/DEC           | 80                    | 0                       | 0                                                  |
| JAN/FEB/MAR           | 1             | 0         | 0             | JAN/FEB/MAR           | 50                    | 0                       | 0                                                  |
| APR/MAY/JUNE          | 1             | 0         | 0             | APR/MAY/JUNE          | 10                    | 0                       | 0                                                  |